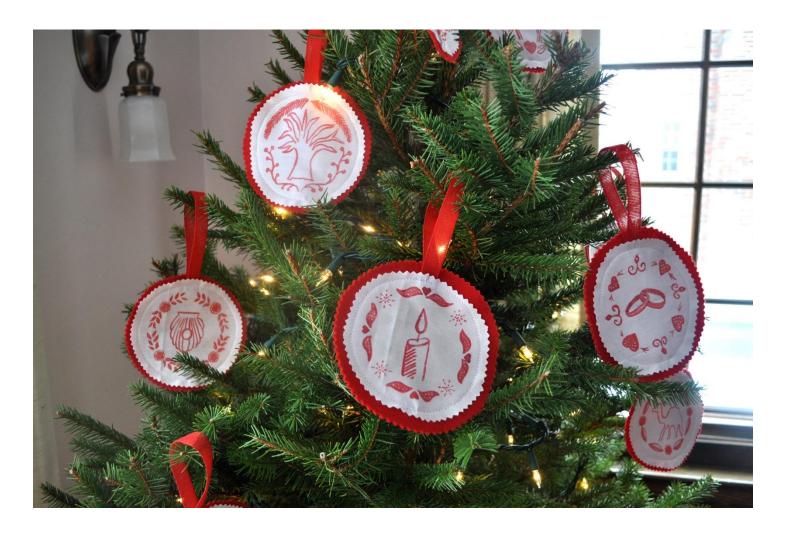

## Jesus Tree Ornaments

These ornaments were created for use with the Jesus Tree Devotional, by Rachel Chaney. You can download a copy of the devotional here:

http://www.rachelchaney.com/?p=5188. The Jesus Tree is a lovely Advent tradition to start with your family. These ornaments were designed to be cut out and laminated, then hung on your tree for each day in Advent. In our family, we wait until Christmas Eve to really decorate for Christmas, but we use our large-sized fresh tree to hang our Jesus ornaments on through Advent.